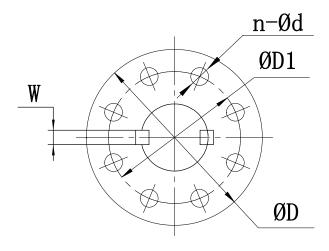

## SIZE Ha Hb Hc L L1 ØA n-M D D1 n-Ød Ø W 26" 450 520 75

## TOP FLANGE

| 7        | O-RING            | EP  | DM       |            |         | 1   |    |
|----------|-------------------|-----|----------|------------|---------|-----|----|
| 6        | BUSHING           | BR. | ASS      |            |         | 1   |    |
| 5        | STEM              | 17- | -4 PH    |            |         | 1   |    |
| 4        | STEM              |     | -4 PH    |            |         | 1   |    |
| 3        | DISC              | SS  | 316      |            |         | 1   |    |
| 2        | SEAT              | EP  | DM       |            |         | 1   |    |
| 1        | BODY              | DI  |          |            |         | 1   |    |
| NO.      | PARTS NAME        |     | MATERIAL |            |         | QTY |    |
| TEST     |                   |     | SHELL    |            | SEAI    |     | L  |
|          | HYDROSTATIC       |     | 225 PSI  |            | 165 PSI |     | SI |
|          | AIR               |     |          |            |         |     |    |
| STANDARD | DESIGN CODE       |     |          | API 609    |         |     |    |
|          | INSPECTION & TEST |     |          | API 598    |         |     |    |
|          | END STANDARD      |     |          | ANSI B16.1 |         |     |    |
|          | FACE TO FACE      |     |          | API 609    |         |     |    |